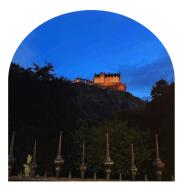

#### OCT 12: DAY 4 - EDINBURGH, SCOTLAND

Mostly walking

MORNING (9AM-2PM) Wake up in Edinburgh! Farmers Market at the castle terrace started at 9am-2pm.

Guided Edinburgh Castle tour starts at 10:15am. \*paper ticket

AFTERNOON/EVENING

Other things to check out in the area: Tolbooth Kirk Church, St Giles Cathedral, Royal Mile, Victoria Street, National Museum of Scotland,

Kirkyard Gravesite.