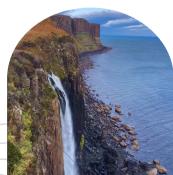

#### OCT 15: DAY 7 - INVERNESS, SCOTLAND

Riding on bus/walking

ON BUS TOUR

Breakfast served at Adrians House. Stops at Skye Bridge, Portree Harbour, Quiraing, Eilean Donan

Castle, and Inverness Cathedral.